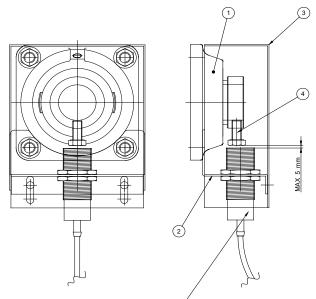

PH 30 sensor type DI 0001 20-250 V AC/DC STANDARD PH 31 sensor type DI 0001 20-250 V AC (ALTERNATIVE)

| ltem | Description      |
|------|------------------|
| 1    | Bearing          |
| 2    | Mounting bracket |
| 3    | Cover            |
| 4    | Bolt             |

| Item 1 Bearing | Item 2 Mounting bracket | Item 3 Cover | Item 4 Bolt      | Part no. |
|----------------|-------------------------|--------------|------------------|----------|
| ø25            | PH 30301                | PH 30302     | M 6 x 0.75 x 20  | PH 30025 |
| ø30            | PH 30301                | PH 30302     | M 8 x 1 x 20     | PH 30030 |
| ø40-50         | PH 30501                | PH 30502     | M 10 x 1.25 x 25 | PH 30050 |
| ø60            | PH 30601                | PH 30602     | M 10 x 1.25 x 25 | PH 30060 |
|                | Part no.                |              |                  |          |