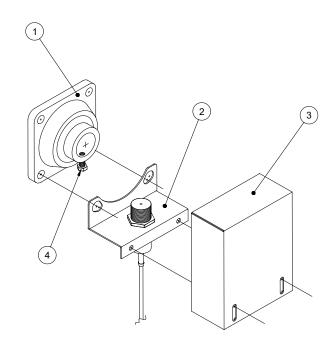

PH 30 sensor type DI 0001 20-250 V AC/DC STANDARD PH 31 sensor type DI 0001 20-250 V AC (ALTERNATIVE)

| ltem | Description      |
|------|------------------|
| 1    | Bearing          |
| 2    | Mounting bracket |
| 3    | Cover            |
| 4    | Bolt             |

| Item 1 Bearing | Item 2 Mounting bracket | Item 3 Cover | Item 4 Bolt      | Part no. |
|----------------|-------------------------|--------------|------------------|----------|
| ø25            | PH 30301                | PH 30302     | M 6 x 0.75 x 20  | PH 30025 |
| ø30            | PH 30301                | PH 30302     | M 8 x 1 x 20     | PH 30030 |
| ø40-50         | PH 30501                | PH 30502     | M 10 x 1.25 x 25 | PH 30050 |
| ø60            | PH 30601                | PH 30602     | M 10 x 1.25 x 25 | PH 30060 |
|                | Part no.                |              |                  |          |